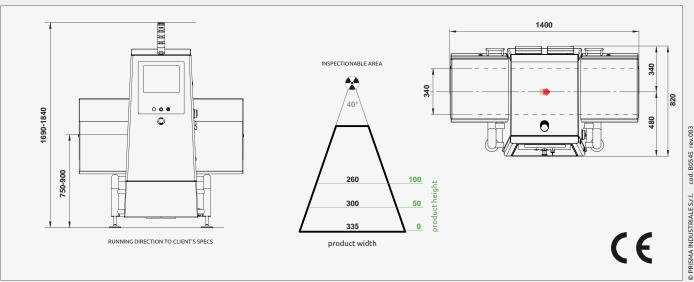

#### Technical Specifications 3XR11

| Weighing range    | up to 5000 g              | X-ray sensor                    | 350 mm                                                    |
|-------------------|---------------------------|---------------------------------|-----------------------------------------------------------|
| Linear speed      | up to 65 m/min            | X-ray emission                  | <1 µSv/h fully contained inside the structure             |
| Throughput        | up to 600 ppm             | Curtains                        | lead-free, infeed and outfeed, FDA approved               |
| Pneumatic supply  | 0,6 Mpa                   | Mirror finishing of metal parts | Stainless steel AISI 304 for food and pharma environments |
| Power supply      | 230V 50/60Hz single phase | Regulations                     | conformity with CE regulations                            |
| Power consumption | 1500 W                    | Protection Rating               | IP65                                                      |
| X-ray generator   | 100 W                     | Climatic environment            | from 5°C up to +35°C non-condensing (closed)              |

The manufacturer reserves the right to change the product specifications without notice. The image and the drawing are indicative of one of the possible configurations of the machine.