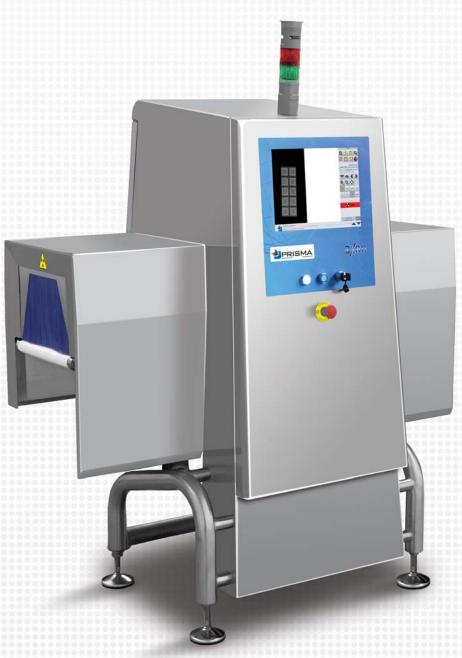

# X-ray inspection

**3XR11** 

#### Equipment

- Digital electronics with PC Mainboard
- 15" TFT color display with touch screen panel
- Linux Operative System
- 3 levels password access protection
- Principle of operation: digital with bidimensional image
- Function and process alarm output
- High immunity to environmental interferences
- Fail-safe mode
- Remote Input/Output on Ethercat protocol
- Linear sensor with Frame Grabber
- Visualization of product image

- Self-check function
- OK pcs. and rejects totalizer
- Report and rejects archive
- Adjustable speed
- Inner cooling system
- TPU conveyor belt approved for FDA and EU food usage
- Roller diameter: 30 mm
- Alarms notification
- USB interface
- Single-beam X-ray
- In conformity with ISO FDA HACCP GMP regulations

#### Technical Specifications 3XR11

| Weighing range    | up to 5000 g              | X-ray sensor                    | 350 mm                                                    |
|-------------------|---------------------------|---------------------------------|-----------------------------------------------------------|
| Linear speed      | up to 65 m/min            | X-ray emission                  | <1 µSv/h fully contained inside the structure             |
| Throughput        | up to 600 ppm             | Curtains                        | lead-free, infeed and outfeed, FDA approved               |
| Pneumatic supply  | 0,6 Mpa                   | Mirror finishing of metal parts | Stainless steel AISI 304 for food and pharma environments |
| Power supply      | 230V 50/60Hz single phase | Regulations                     | conformity with CE regulations                            |
| Power consumption | 1500 W                    | Protection Rating               | IP65                                                      |
| X-ray generator   | 100 W                     | Climatic environment            | from 5°C up to +35°C non-condensing (closed)              |