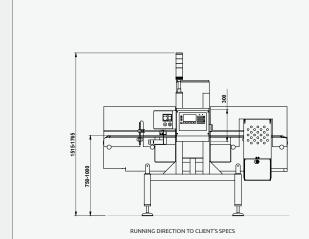

## **Technical Specifications**

Weighing range Linear speed

Pneumatic supply
Power supply
Power consumption

Mirror finishing of metal parts
Climatic environment

Regulations

### MFN11 + CONVEYOR 54 PHARMA

up to 5000 g up to 65 m/min

0,6 Mpa

230V 50/60Hz single phase

1000 W

Stainless Steel IP65

from 5°C up to +40°C non-condensing (closed)

Conformity with CE regulations and with international standards for