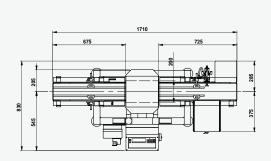

## **Technical Specifications**

Weighing range Linear speed

Pneumatic supply
Power supply
Power consumption

Mirror finishing of metal parts
Climatic environment

Regulations

### MFN11 + CONVEYOR 54 PHARMA

up to 5000 g up to 65 m/min

0,6 Mpa

230V 50/60Hz single phase

1000 W

Stainless Steel IP65

from 5°C up to +40°C non-condensing (closed)

Conformity with CE regulations and with international standards for