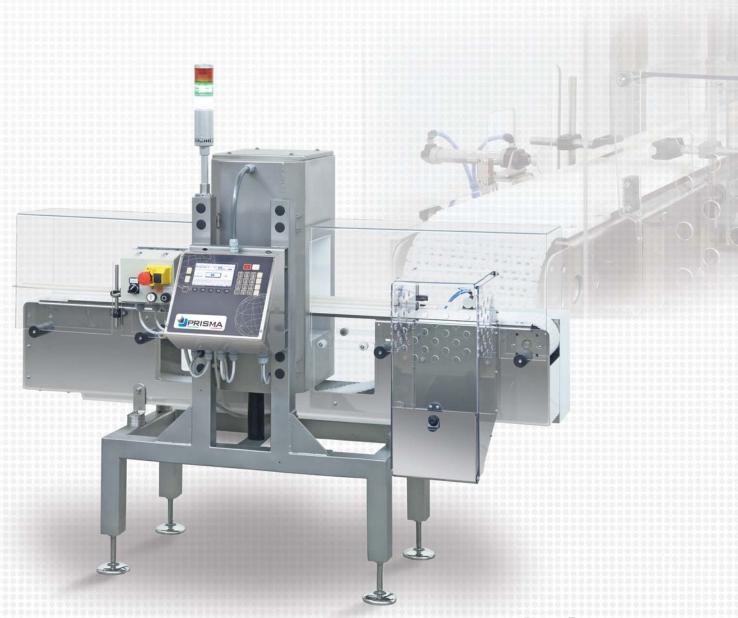

#### metal detector

MFN11 + CONVEYOR 54 PHARMA

#### Equipment

- Digital electronics with alphanumeric graphic display
- 3 levels password access protection
- Principle of operation: digital with bidimensional image
- Working multifrequency
- 100 storable product programs
- One RS232 C serial port
- Phase adjustment function
- Function and process alarm output
- High immunity to environmental interferences
- Fail-safe mode
- Very high sensibility to all magnetic and not magnetic metals, stainless included

- Visualization of product image
- Total printouts
- Automatic balancing
- Self-check function
- OK pcs. and rejects totalizer
- Report archive
- Date/Time function
- Automatic product compensation (Tracking)
- Adjustable speed
- In conformity with ISO FDA HACCP GMP regulations
- In conformity with Pharmaceutical Metal Detection Systems regulations
- Production data management in conformity with the standards in force

#### **Optional**

- Rejection systems
- Reject management systems
- Stainless steel rejection bin
- Wind-prevention tunnel
- Special conveyors
- Alarms notification
- Wheels

- Ethernet interface
- USB interface
- Ejection synchronism photocell
- Ejection check photocell
- Separated electronic equipment
- Products programs memory expansion
- FAT/SAT, IQ/OQ validations