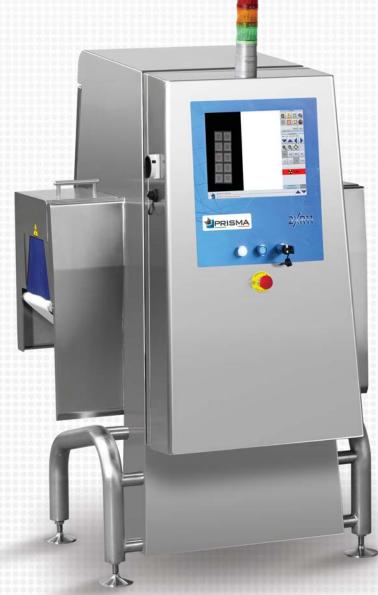

## X-ray inspection

2XR11

### Equipment

- Digital electronics with PC Mainboard
- 15" TFT color display with touch screen panel
- Linux Operating System
- 3 levels password access protection
- Principle of operation: digital with bidimensional image
- Function and process alarm output
- High immunity to environmental interferences
- Fail-safe mode
- Remote Input/Output on Ethercat protocol
- Linear sensor with Frame Grabber
- Visualization of product image

## Optional

- Rejection systems
- Reject management systems
- Stainless steel rejection bin

- Ejection check photocell
- Bin-full check photocell

• Self-check function

• Adjustable speed

Inner cooling system

• Alarms notification

• Single-beam X-ray

• USB interface

• Roller diameter: 30 mm

• OK pcs. and rejects totalizer

• Report and rejects archive

• Ethernet interface