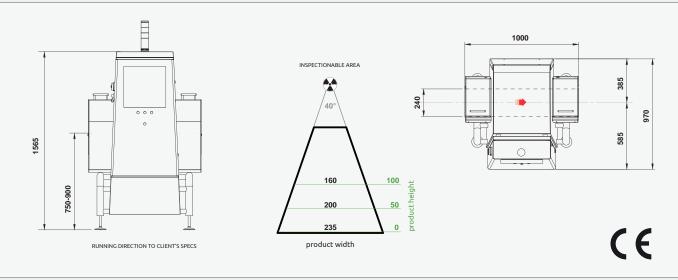

#### **Technical Specifications 2XR11**

Weighing range Linear speed Throughput Pneumatic supply Power supply Power consumption X-ray generator

up to 5000 g up to 65 m/min up to 600 ppm 0,6 Mpa 230V 50/60Hz single phase 1500 W 100 W

X-ray sensor X-ray emission Curtains Mirror fi ishing of metal parts Regulations **Protection Rating** Climatic envir

250 mm <1 µSv/h fully contained inside the structure lead-free, infeed and outfeed, FDA approved Stainless steel AISI 304 for food and pharma environments conformity with CE regulations IP65