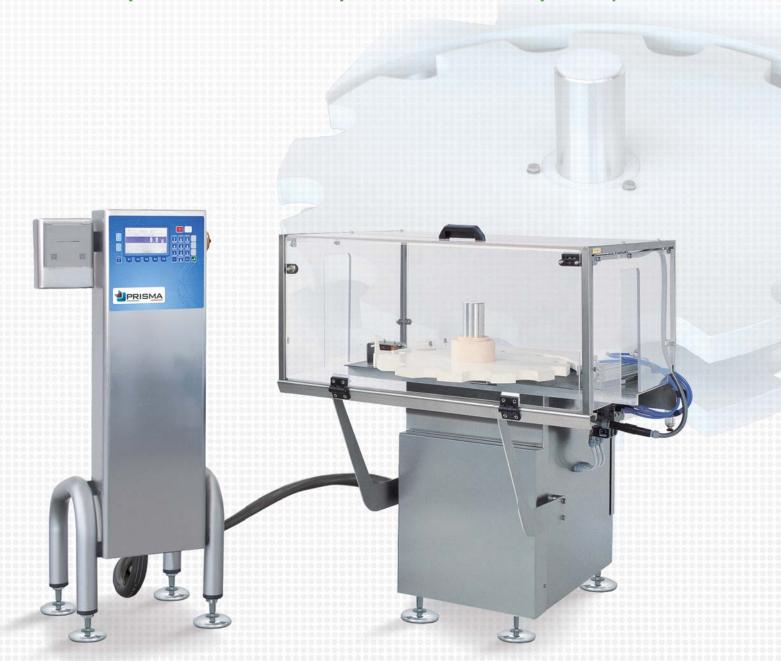

# checkweigher

35D3

## Your partner in inspection and quality control

checkweigher

3503

#### Equipment

- Digital electronics with alphanumeric graphic display
- Electronic self-calibration device
- 3 levels password access protection
- Mobile average function
- Separated electronic equipment

- Wind-prevention tunnel
- 100 storable product programs
- 2 RS232 serial ports
- Production data management in conformity with the standards in force
- Conformity with standards ISO FDA HACCP GMP

### **Optional**

- Ejection systems
- Reject management systems
- 24-columns panel printer
- Alarms notification

- Ethernet interface
- USB interface
- Products programs memory expansion
- Feed-back function
- FAT/SAT, IQ/OQ validations