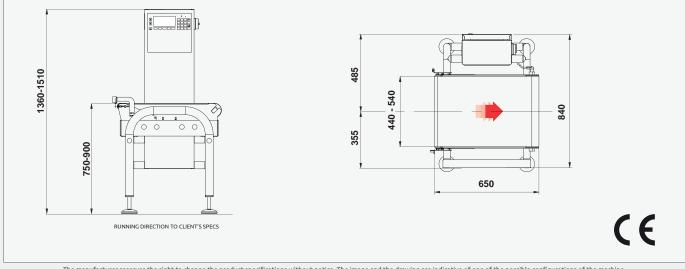

## **Technical Specifications**

| Weighing range                  |
|---------------------------------|
| Display division                |
| Linear speed                    |
| Throughput                      |
| Accuracy*                       |
| Pneumatic supply                |
| Air consumption (for ejection)  |
| Power supply                    |
| Power consumption               |
| Mirror finishing of metal parts |
| Climatic environment            |
|                                 |

## 16D3

| up to 60000 g                                |
|----------------------------------------------|
| from 10 g                                    |
| up to 25 m/min                               |
| up to 30 ppm                                 |
| from ± 10 g                                  |
| 0,6 Mpa                                      |
| 1 Nl                                         |
| 230V 50/60Hz single phase                    |
| 1000 W                                       |
| Stainless Steel IP54                         |
| from 5°C up to +40°C non-condensing (closed) |
|                                              |

\*depending on the weight, dimensions and type of product

rev.002 cod. B0572 © PRISMA INDUSTRIALE S.r.l.

The manufacturer reserves the right to change the product specifications without notice. The image and the drawing are indicative of one of the possible configurations of the machine.