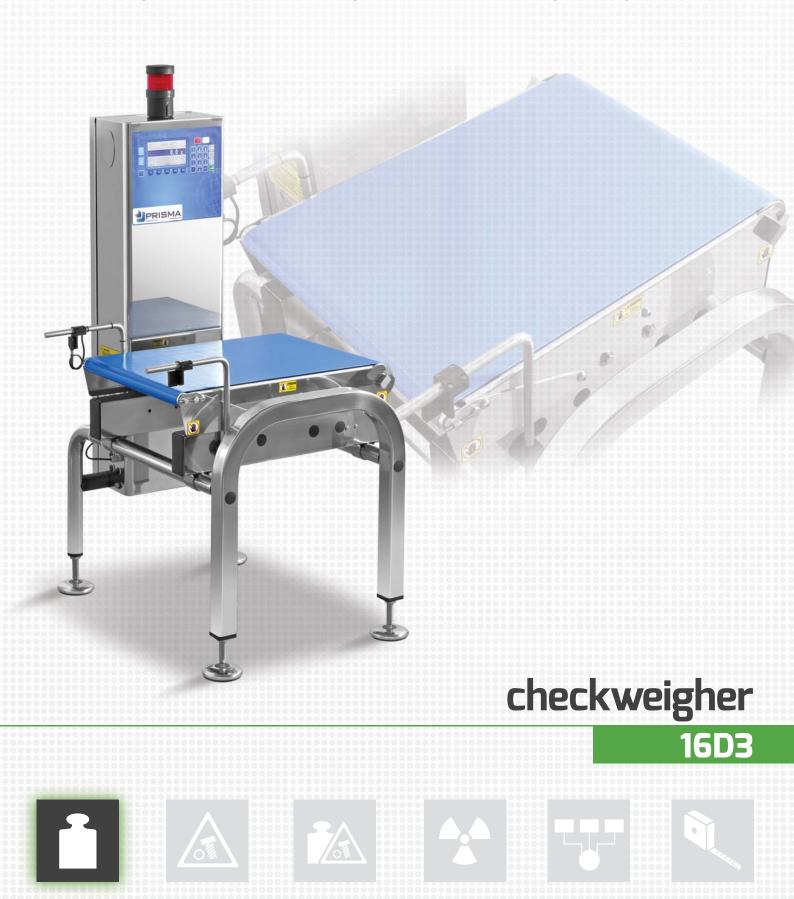

## checkweigher

16D3

### Equipment

- Digital electronics with alphanumeric graphic display
- Electronic self-calibration device
- 3 levels password access protection
- Mobile average function

### Optional

- Ejection systems
- Reject management systems
- Wind-prevention tunnel
- 24-columns panel printer
- Alarms notification
- Separated electronic equipment

• 2 RS232 serial ports

• 100 storable product programs

- Production data management in conformity with the standards in force
- Conformity with standards ISO-FDA HACCP
- Ethernet interface
- USB interface
- Products programs memory expansion
- Feed-back function
- FAT/SAT, IQ/OQ validations
- MID Certification