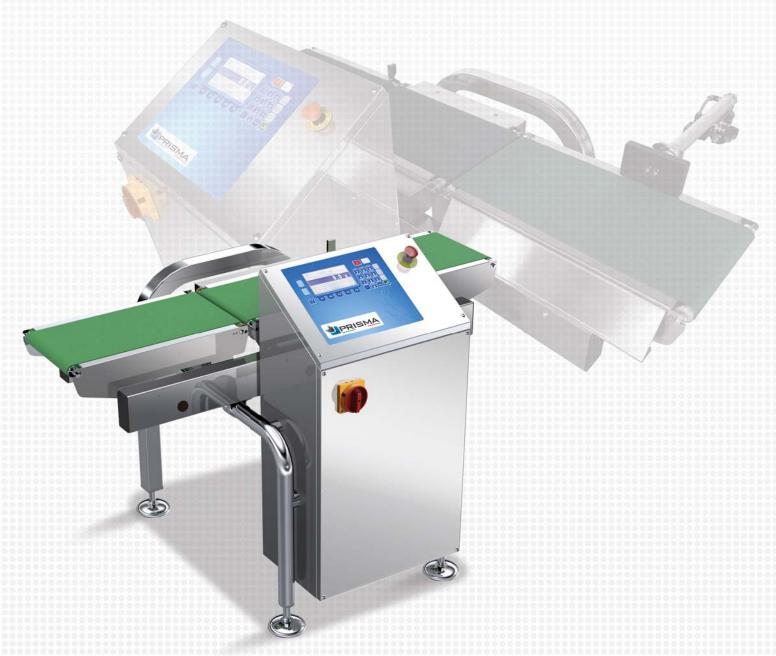

### Equipment

- Digital electronics with alphanumeric graphic display
- Electronic self-calibration device
- 3 levels password access protection
- Mobile average function

- 100 storable product programs
- 2 RS232 serial ports
- Production data management in conformity with the standards in force
- Conformity with standards ISO FDA HACCP GMP

## **Optional**

- Ejection systems
- Reject management systems
- Wind-prevention tunnel
- 24-columns panel printer
- Alarms notification

#### Ethernet interface

- USB interface
- Products programs memory expansion
- Feed-back function
- MID Certification

| Technical Specifications        | 2CW11 —                                      |
|---------------------------------|----------------------------------------------|
| Weighing range                  | up to 1500 g                                 |
| Display division                | from 1 g                                     |
| Linear speed                    | up to 40 m/min                               |
| Throughput                      | up to 80 ppm                                 |
| Accuracy*                       | from ±1g                                     |
| Pneumatic supply                | 0,6 Mpa                                      |
| Air consumption (for ejection)  | 1 Nl                                         |
| Power supply                    | 230V 50/60Hz single phase                    |
| Power consumption               | 700 W                                        |
| Mirror finishing of metal parts | Stainless Steel IP43                         |
| Climatic environment            | from 5°C up to +40°C non-condensing (closed) |
|                                 |                                              |

\*depending on the weight, dimensions and type of product

The manufacturer reserves the right to change the product specifications without notice. The image and the drawing are indicative of one of the possible configurations of the machine.